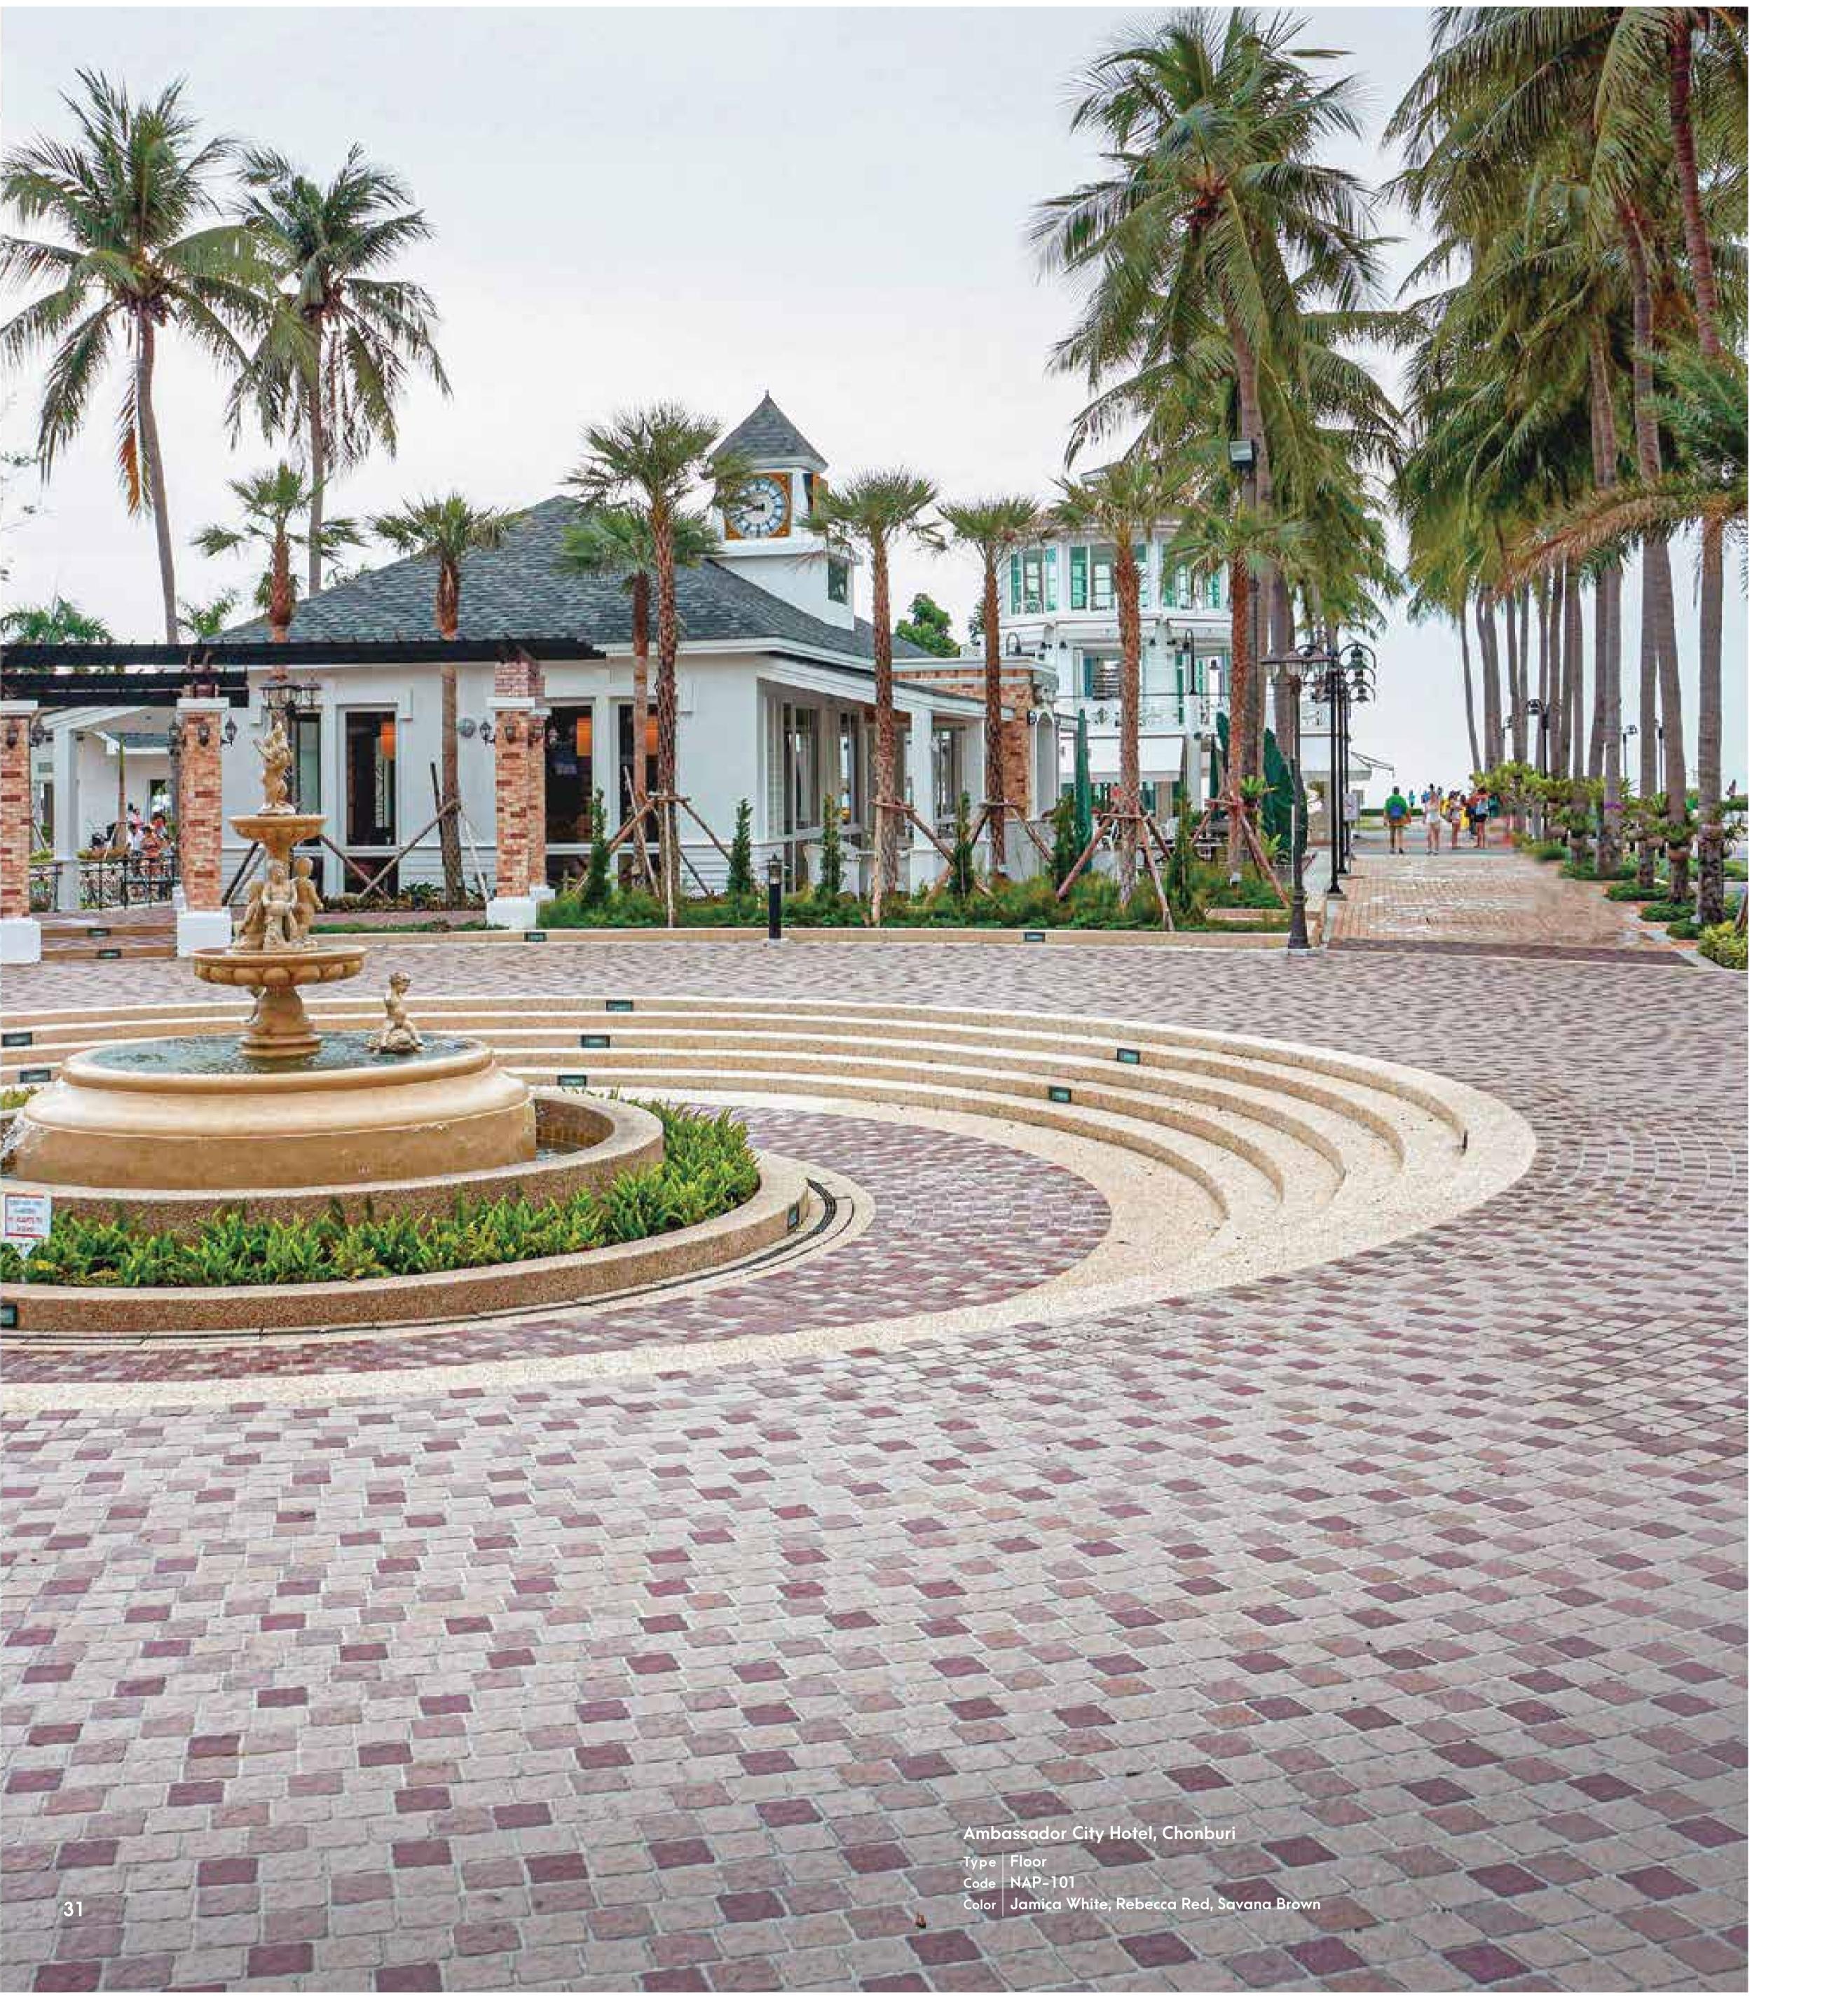

## Napolie Stone

The tile whose beauty transcends the beauty of typical stone.

Various colors are offered. Easy to install with the thickness being only

13 mm. Napolie stone is suitable in displaying exceptional European
home style.

Code: NAP NT-100 100x100x13 mm. 100 pcs./sq.m. 60 pcs./ctn. 0.60 sq.m./ctn.

Code: NAP NB-100 60x100x100x13 mm. 90 pcs./sq.m. 70 pcs./ctn. 0.78 sq.m./ctn.

Code: NAP-101 100x100x13 mm. 81 pcs./sq.m. 60 pcs./ctn. 0.75 sq.m./ctn.