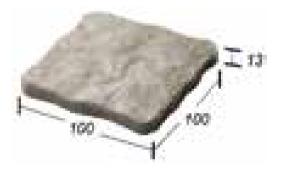

Code: NAP NT-100 100x100x13 mm. 100 pcs./sq.m. 60 pcs./ctn. 0.60 sq.m./ctn.

Code: NAP NB-100 60x100x100x13 mm. 90 pcs./sq.m. 70 pcs./ctn. 0.78 sq.m./ctn.

Code: NAP-101 100x100x13 mm. 81 pcs./sq.m. 60 pcs./ctn. 0.75 sq.m./ctn.