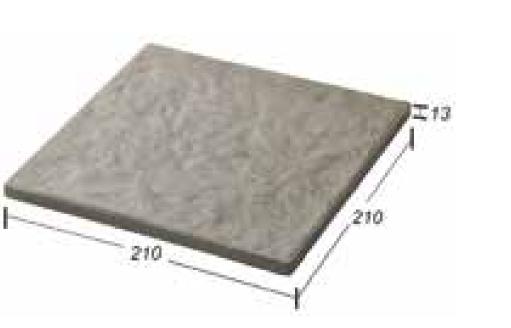

Code: NAP-104 100x100x13 mm.(flat edge) 81 pcs./sq.m. 60 pcs./ctn. 0.75 sq.m./ctn.

Code: NAP-202 210x210x13 mm. 22 pcs./sq.m. 16 pcs./ctn. 0.76 sq.m./ctn.

\* pcs./sq.m. are calculated based on 1 cm. joint