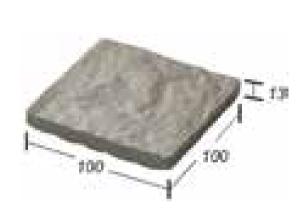

Code: NAP NT-100 100x100x13 mm. 100 pcs./sq.m. 60 pcs./ctn. 0.60 sq.m./ctn.

Code: NAP NB-100 60x100x100x13 mm. 90 pcs./sq.m. 70 pcs./ctn. 0.78 sq.m./ctn.

Code: NAP-101 100x100x13 mm. 81 pcs./sq.m. 60 pcs./ctn. 0.75 sq.m./ctn.