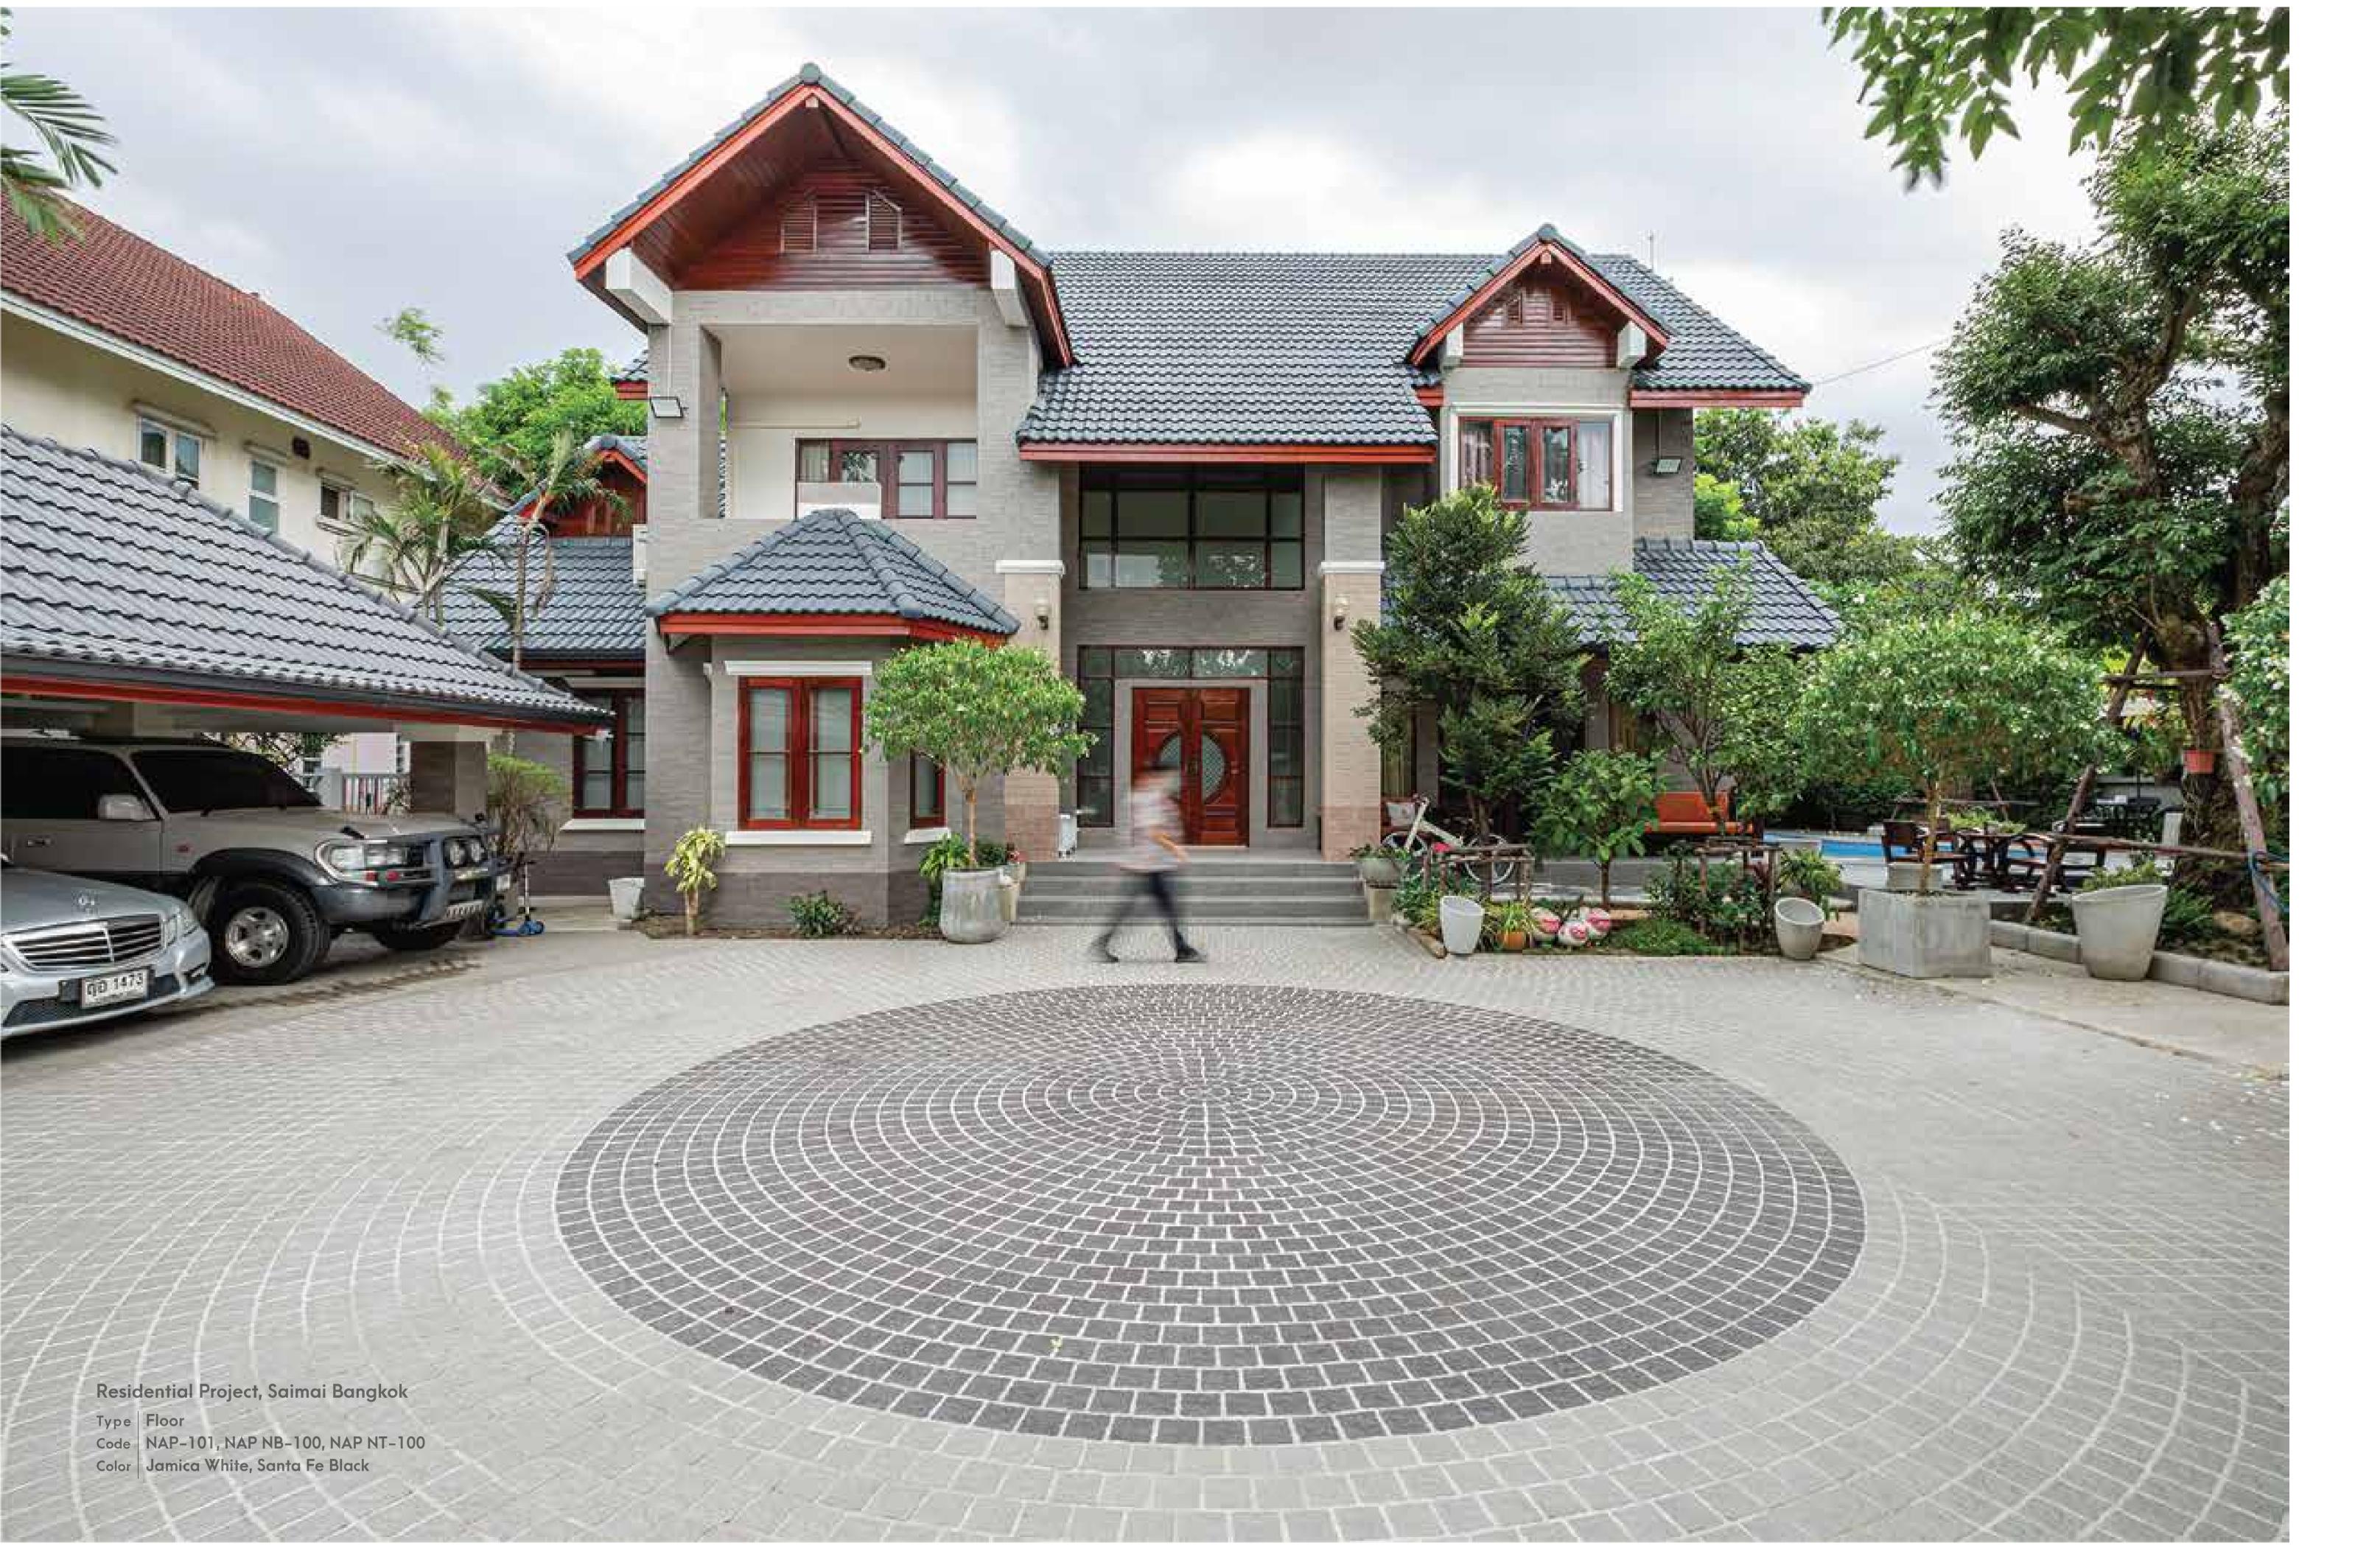

## Napolie Stone

The tile whose beauty transcends the beauty of typical stone.

Various colors are offered. Easy to install with the thickness being only

13 mm. Napolie stone is suitable in displaying exceptional European
home style.