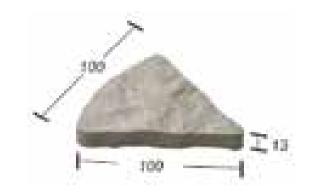

Code: NAP NT-100 100x100x13 mm. 100 pcs./sq.m. 60 pcs./ctn. 0.60 sq.m./ctn.

Code: NAP NB-100 60x100x100x13 mm. 90 pcs./sq.m. 70 pcs./ctn. 0.78 sq.m./ctn.

Code: NAP-101 100x100x13 mm. 81 pcs./sq.m. 60 pcs./ctn. 0.75 sq.m./ctn.