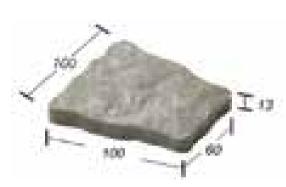

Code: NAP NT-100 100x100x13 mm. 100 pcs./sq.m. 60 pcs./ctn. 0.60 sq.m./ctn.

Code: NAP NB-100 60x100x100x13 mm. 90 pcs./sq.m. 70 pcs./ctn. 0.78 sq.m./ctn.

Code: NAP-101 100x100x13 mm. 81 pcs./sq.m. 60 pcs./ctn. 0.75 sq.m./ctn.